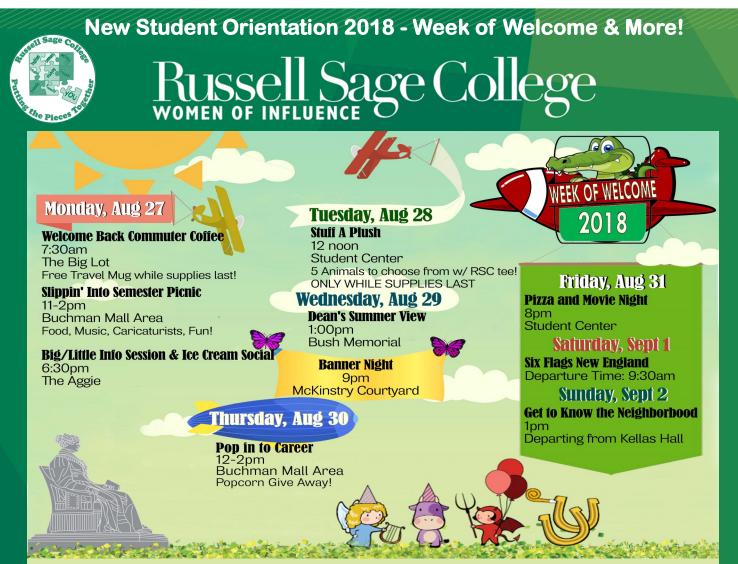

New Student Orientation 2018 - Friday, August 24th

| 8:00am-11:30 am   | Resident Students Check In                              | Outside between<br>Robison & Kellas Hall |
|-------------------|---------------------------------------------------------|------------------------------------------|
| 11:30 am-1:30 pm  | Ice Cream Break!                                        | Outside Alumnae House                    |
| 11:30 am-12:00 pm | Commuter Check In                                       | Buchman Pavilion                         |
| 12:00-12:45 pm    | Commuter Welcome * #                                    | Buchman Pavilion                         |
| 12:00-1:00pm      | First Lunch Session                                     | McKinstry Dining Hall                    |
| 1:00-1:50pm       | Second Lunch Session                                    | McKinstry Dining Hall                    |
| 2:00-2:45 pm      | Conversation with the Deans* #                          | Bush Memorial                            |
| 3:00-4:00 pm      | President's Welcome Convocation *                       | Schacht Theatre                          |
| 4:00-4:15 pm      | Class Photo                                             | McKinstry Courtyard                      |
| 4:15-4:40 pm      | Family Farewell                                         | McKinstry Courtyard                      |
| 4:45-5:30 pm      | Leader Time!! *#                                        | Bush Memorial                            |
| 5:40-6:45 pm      | Dinner                                                  | McKinstry Dining Hall                    |
| 7:00-8:30 pm      | It's On Us! (Title IX Workshop & Bias Related Crime) *# | Bush Memorial                            |
| 8:30-9:00 pm      | Taste of Troy : Sample Local Take-Out                   | Kellas Courtyard                         |
| 9:00-10:00 pm     | Residence Hall Meetings * (Required for Residents)      | Kellas Lounge                            |

# Russell Sage College s

Student Schedule

| 8:30-10:00am                  | Breakfast                                                                                                                                                                                                                                  | McKinstry Dining Hall                                                                              |
|-------------------------------|--------------------------------------------------------------------------------------------------------------------------------------------------------------------------------------------------------------------------------------------|----------------------------------------------------------------------------------------------------|
| 9:30-10:45am                  | Walking tour downtown and Farmer's Market                                                                                                                                                                                                  | Meet Orientation Leaders outside of Dining Hall                                                    |
| 11:00am-<br>12:00 pm          | Diversity & Inclusion: An Introduction *#                                                                                                                                                                                                  | Bush Memorial                                                                                      |
| 12:00-1:00 pm                 | Community Building: The Sequel *#                                                                                                                                                                                                          | Bush Memorial                                                                                      |
| 1:00-2:00 pm                  | Leader Time & Lunch                                                                                                                                                                                                                        | McKinstry Dining Hall                                                                              |
| 2:15-3:15 pm                  | Tips for Student Success *#                                                                                                                                                                                                                | Bush Memorial                                                                                      |
| 3:30-4:30 pm                  | <ul> <li>Wellness Break: 2 Rotating Sessions (30 min)</li> <li>Zen in 10 (10 simple strategies to start the semester with less stress &amp; more energy)</li> <li>Fitness Class (mini HIT)</li> <li>Open Hour in Fitness Center</li> </ul> | <ul> <li>Spirituality Center</li> <li>Robison Gym</li> <li>McKinstry Fitness<br/>Center</li> </ul> |
| 5:15-7:15 pm                  | BBQ in the Park                                                                                                                                                                                                                            | Sage Park                                                                                          |
| 7:30-8:30p m                  | Entertainment: The Speed of Magic #                                                                                                                                                                                                        | Bush Memorial                                                                                      |
| 9:00-11:00 pm                 | Sage After Dark — Luau Dance Party #                                                                                                                                                                                                       | McKinstry Courtyard                                                                                |
| 7:30-8:30p m<br>9:00-11:00 pm | BBQ in the Park<br>Entertainment: The Speed of Magic #                                                                                                                                                                                     | Sage Park Bush Memorial McKinstry Courtyard                                                        |

# \* **REQUIRED** event

**#** PRIZE raffled at this event

New Student Orientation 2018 - Sunday, August 26th

Russell Sage College s

Student Schedule

| 8:30-10:00 am  | Breakfast                                                                                                                                                     | McKinstry Dining Hall          |
|----------------|---------------------------------------------------------------------------------------------------------------------------------------------------------------|--------------------------------|
| 10:00-11:30 am | Shopping Trip to Latham Walmart #                                                                                                                             | Bus Departs from<br>Wool House |
| 12:00-1:00 pm  | Leader Time & Lunch                                                                                                                                           | McKinstry Dining Hall          |
| 1:00-3:00 pm   | Learning to Navigate College: Thriving in chaos,<br>Respecting yourself and others, Balancing<br>academics with social life *#<br>Guest Speaker: Tracy Knofla | The Aggie                      |
| 3:15-4:00 pm   | Tour the Classrooms<br>Be sure to bring your class schedule                                                                                                   | Depart from Sage<br>Park       |
| 4:15-5:00 pm   | Get Involved !<br>A look into Student Activities and RSC<br>Traditions *#                                                                                     | Bush Memorial                  |
| 5:00-6:00 pm   | Dinner                                                                                                                                                        | McKinstry Dining Hall          |
| 6:00-7:00 pm   | Tie-Dye with Orientation Leaders & Student<br>Center Staff<br>Free RSC T-Shirt !                                                                              | McKinstry Courtyard            |