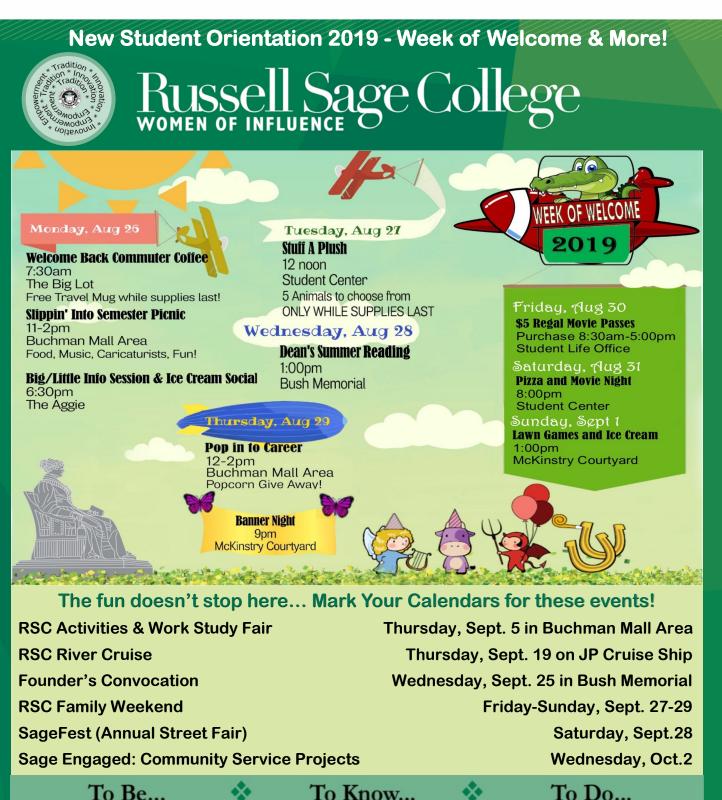

## New Student Orientation 2019 - Friday, August 23rd

# Russell Sage College Student WOMEN OF INFLUENCE Schedule

| 8:00am-11:00am    | Resident Students Check In                                           | Outside between<br>Robison & Kellas Hall |
|-------------------|----------------------------------------------------------------------|------------------------------------------|
| 11:30 am-1:30 pm  | Ice Cream Break!                                                     | Outside Alumnae House                    |
| 11:30 am-12:00 pm | Commuter Check In #                                                  | Buchman Pavilion                         |
| 12:00-12:45 pm    | Commuter Welcome * #                                                 | Commuter Lounge                          |
| 12:00-1:00pm      | First Lunch Session                                                  | McKinstry Dining Hall                    |
| 1:00-1:50pm       | Second Lunch Session                                                 | McKinstry Dining Hall                    |
| 2:00-2:45 pm      | Conversation with the Deans for Students & Families* #               | Bush Memorial                            |
| 3:00-4:00 pm      | President's Welcome Convocation *                                    | Bush Memorial                            |
| 4:00-4:15 pm      | Class Photo*                                                         | Steps of Bush Memorial                   |
| 4:15-4:40 pm      | Family Farewell                                                      | Sage Park                                |
| 4:45-5:30 pm      | Leader Time!! * #                                                    | Bush Memorial                            |
| 5:40-6:45 pm      | Dinner                                                               | McKinstry Dining Hall                    |
| 7:00-8:30 pm      | It's On Us!<br>Title IX Workshop & Bias Related Crime Discussion * # | Bush Memorial                            |
| 8:30-9:00 pm      | Taste of Troy : Sample Local Take-Out                                | Kellas Courtyard                         |
| 9:00-10:00 pm     | Residence Hall Meetings * (Required for Residents)                   | Kellas Lounge                            |

Commuter Students will be provided meal passes in their Welcome Packets at the Commuter Check-in to cover all meals during orientation weekend.

#### \* REQUIRED event

**# PRIZE raffled at this event** 

New Student Orientation 2019 - Saturday, August 24th

# Russell Sage College Student Schedule

| 8:30-10:00am   | Breakfast                                                                                                                       | McKinstry Dining Hall                                 |
|----------------|---------------------------------------------------------------------------------------------------------------------------------|-------------------------------------------------------|
| 9:30-10:45am   | Walking Tour through Downtown Troy and Farmer's Market                                                                          | Meet Orientation<br>Leaders outside of<br>Dining Hall |
| 11:00am-1:00pm | <b>Learning to Navigate College * #</b><br>Thriving in chaos, respecting yourself & others<br>With Guest Speaker : Tracy Knofla | Bush Memorial                                         |
| 1:00-2:00 pm   | Leader Time & Lunch                                                                                                             | McKinstry Dining Hall                                 |
| 2:15-3:15 pm   | Diversity & Inclusion: An introduction * #                                                                                      | Bush Memorial                                         |
| 3:30-4:30 pm   | Wellness Break * #                                                                                                              | Bush Memorial<br>& Sage Park                          |
| 5:30-7:30pm    | <b>Luau BBQ</b><br>DJ, Photo Booth, Caricatures & Ice Cream<br>Truck                                                            | Sage Park                                             |
| 7:30-8:30pm    | Free Money Game Show<br>Come on down for a chance to win some cold<br>hard cash!                                                | Bush Memorial                                         |
| 9:00pm         | Nacho Average Movie Night<br>End the night with a movie and nachos!                                                             | Bush Memorial                                         |

Commuter Students will be provided meal passes in their Welcome Packets at the Commuter Check-in to cover all meals during orientation weekend.

**REQUIRED** event \*

**#** PRIZE raffled at this event

### New Student Orientation 2019 - Sunday, August 25th

Russell Sage College

Student Schedule

| 8:30-10:00 am  | Breakfast                                                                                                 | McKinstry Dining Hall          |
|----------------|-----------------------------------------------------------------------------------------------------------|--------------------------------|
| 10:00-11:30 am | Shopping Trip to Latham Walmart #                                                                         | Bus Departs from<br>Wool House |
| 12:00-12:50 pm | Leader Time & Lunch                                                                                       | McKinstry Dining Hall          |
| 1:00-2:00pm    | <b>To Be. To Know. To DoTo THRIVE! *#</b><br>Carving out a path for success at Sage with<br>Dr. Lisa Carr | Bush Memorial                  |
| 2:15- 3:30pm   | Tips for Student Success & Mentor Group<br>Meetings *#                                                    | Bush Memorial                  |
| 3:40-4:10pm    | <b>Tour the Classrooms</b><br>Be sure to bring your class schedule                                        | Depart from Sage<br>Park       |
| 4:15-4:45pm    | <b>Get Involved! *#</b><br>A look at Student Activities and RSC Traditions                                | Bush Memorial                  |
| 5pm            | Dinner                                                                                                    | McKinstry Dining Hall          |
| 6:00-7:00 pm   | <b>Tie-Dye with Orientation Leaders &amp; Student</b><br><b>Center Staff</b><br><i>Free RSC T-Shirt !</i> | McKinstry Courtyard            |

Commuter Students will be provided meal passes in their Welcome Packets at the Commuter Check-in to cover all meals during orientation weekend.

\* **REQUIRED** event

# PRIZE raffled at this event

To Be... To Know... \*

The Sage Colleges

Be. Know. Do. MORE