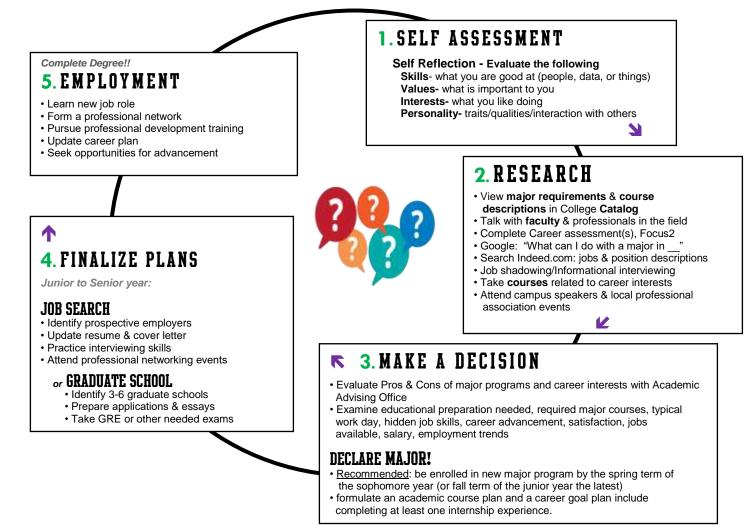

# CHOOSING THE BEST COLLEGE MAJOR FOR <u>YOU</u>

DECISION MAKING PROCESS  $\rightarrow$ 