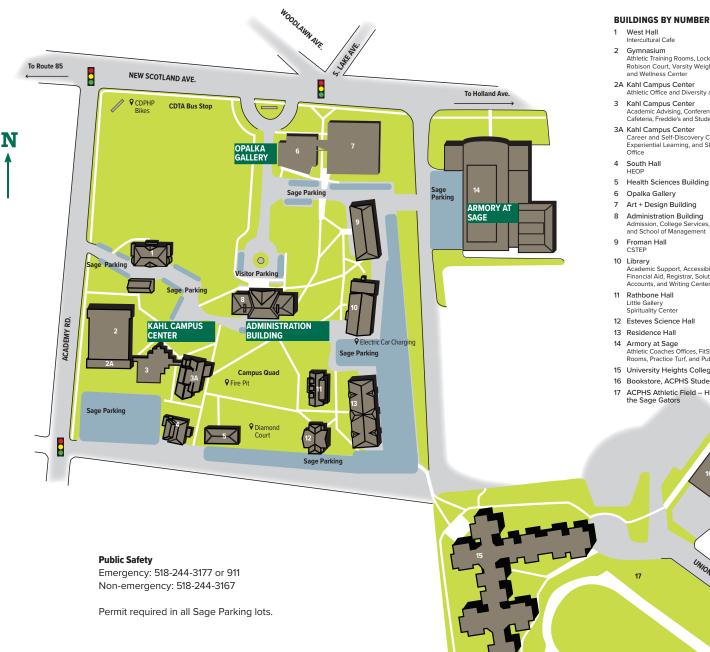

#### **BUILDINGS BY NAME**

### Intercultural Cafe

- 2 Gymnasium Athletic Training Rooms, Locker Rooms, Robison Court, Varsity Weight Room, and Wellness Center
- 24 Kahl Campus Center Athletic Office and Diversity and Inclusion
- 3 Kahl Campus Center Academic Advising, Conference Center, Cafeteria, Freddie's and Student Activities
- 3A Kahl Campus Center Career and Self-Discovery Center, Experiential Learning, and Student Life Office
- 4 South Hall
- Health Sciences Building
- 6 Opalka Gallery
- 7 Art + Design Building
- 8 Administration Building Admission, College Services, Shuttle Stop, and School of Management
- 9 Froman Hall CSTEP
- 10 Library Academic Support, Accessibility Services. Financial Aid, Registrar, Solutions, Student Accounts, and Writing Center
- 11 Rathbone Hall Little Gallery
- Spirituality Center 12 Esteves Science Hall
- 13 Residence Hall
- 14 Armory at Sage Athletic Coaches Offices, FitStop, IT, Locker Rooms, Practice Turf, and Public Safety
- 15 University Heights College Suites
- 16 Bookstore, ACPHS Student Center

UNION DR.

17 ACPHS Athletic Field - Home of the Sage Gators

#### Admission, College Services, Shuttle Stop, and School of Management Armory at Sage..... 14 Athletic Coaches Offices, FitStop, IT, Locker Rooms, Practice Turf, and Public Safety Art + Design Building..... 7 Bookstore, ACPHS Student Center ... 16 Esteves Science Hall..... . 12 Froman Hall ... ..9 CSTEP Gymnasium.... ...2 Athletic Training Rooms, Locker Rooms, Robison Court, Varsity Weight Room, and Wellness Center Health Sciences Building..... ....5 Kahl Campus Center..... 3 Academic Advising, Conference Center, Cafeteria, Experiential Learning, Freddie's, and Student Activities Library..... .... 10 Academic Support, Accessibility Services, Financial Aid, Registrar, Solutions, Student

3Δ

...8

Kahl Campus Center...

Administration Building.....

Office

Career and Self-Discovery Center, Experiential Learning, and Student Life

| Accounts, and Writing Center                              |  |
|-----------------------------------------------------------|--|
| Opalka Gallery6                                           |  |
| Rathbone Hall 11<br>Little Gallery<br>Spirituality Center |  |
| Residence Hall13                                          |  |
| South Hall                                                |  |

- HEOP Kahl Campus Center..... ... 2A
- Athletic Office and Diversity and Inclusion
- University Heights College Suites.... 15 West Hall .. Intercultural Cafe

BOOKSTORE